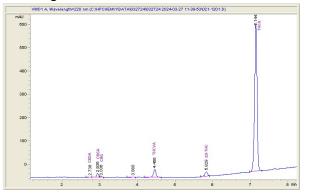

# Hemp Hill Farms

## Sample 432-061324-685

Blue Dream

Sample Submitted: 07-02-2024; Report Date: 07-09-2024

# Blue Dream

Plant Material: Hemp Flower

#### Chromatogram



#### Cannabinoid Profile



### Cannabinoid Profile by HPLC

0.24%

Delta-9-THC

0.03%

CBD

29.71%

**Total Cannabinoids** 

| Cannabinoid                       | % wt        | mg/g   |
|-----------------------------------|-------------|--------|
| CBDA                              | 0.031       | 0.31   |
| CBGA                              | 0.773       | 7.73   |
| CBG                               | 0.790       | 7.90   |
| THCVa                             | 1.110       | 11.10  |
| Delta-9-THC                       | 0.24        | 2.40   |
| THCA                              | 26.77       | 267.70 |
| Total Cannabinoids                | 29.71       | 297.1  |
| Calculated Total THC              | 23.72       | 237.2  |
| Calculated CBD Yield              | 0.03        | 0.27   |
|