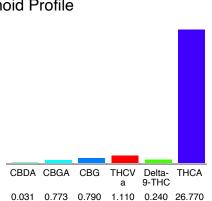

#### Cannabinoid Profile

### Cannabinoid Profile by HPLC

0.24%

Delta-9-THC

0.03%

CBD

29.71%

**Total Cannabinoids** 

| Cannabinoid                       | % wt        | mg/g   |
|-----------------------------------|-------------|--------|
| CBDA                              | 0.031       | 0.31   |
| CBGA                              | 0.773       | 7.73   |
| CBG                               | 0.790       | 7.90   |
| THCVa                             | 1.110       | 11.10  |
| Delta-9-THC                       | 0.24        | 2.40   |
| THCA                              | 26.77       | 267.70 |
| Total Cannabinoids                | 29.71       | 297.1  |
| Calculated Total THC              | 23.72       | 237.2  |
| Calculated CBD Yield              | 0.03        | 0.27   |
| Calandata d Tatal THO Dalta O THO | 0.077 * TUO |        |