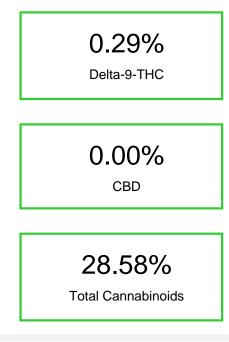

| Cannabingid                                       | % wt  | mg/g   |
|---------------------------------------------------|-------|--------|
| CBDA                                              | 0.09  | 0.9    |
| CBGA                                              | 1.111 | 11.11  |
| CBG                                               | 0.111 | 1.11   |
| THCVa                                             | 0.225 | 2.25   |
| Delta-9-THC                                       | 0.291 | 2.91   |
| THCA                                              | 26.75 | 267.51 |
| Total Cannabinoids                                | 28.58 | 285.8  |
| Calculated Total THC                              | 23.75 | 237.52 |
| Calculated CBD Yield                              | 0.08  | 0.79   |
| Calculated Total THC = Delta-9-THC + 0.877 * THCA |       |        |
| Calculated Maximum CBD Yield = CBD + 0.877 * CBDA |       |        |