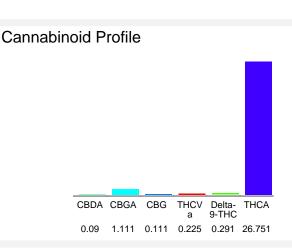

### Cannabinoid Profile by HPLC

Marin Analytics, LLC 250 Bel Marin Keys Blvd, Suite D4 Novato, CA 94949

833-321-TEST / info@marinanalytics.com

Sara Biancalo

Sara Biancalana Chief Scientist

This sample has been tested by Marin Analytics, LLC using valid testing methodologies and a quality system. Values reported relate only to the sample tested. Marin Analytics, LLC makes no claims as to the efficacy, safety, or other risks associated with any detected or non-detected levels of any compounds reported herein. This Certificate shall not be reproduced except in full without the written approval of Marin Analytics, LLC. Copyright 2023 Marin Analytics, LLC All Rights Reserved.

| Cannabingid                                       | % wt  | mg/g   |
|---------------------------------------------------|-------|--------|
| CBDA                                              | 0.09  | 0.9    |
| CBGA                                              | 1.111 | 11.11  |
| CBG                                               | 0.111 | 1.11   |
| THCVa                                             | 0.225 | 2.25   |
| Delta-9-THC                                       | 0.291 | 2.91   |
| THCA                                              | 26.75 | 267.51 |
| Total Cannabinoids                                | 28.58 | 285.8  |
| Calculated Total THC                              | 23.75 | 237.52 |
| Calculated CBD Yield                              | 0.08  | 0.79   |
| Calculated Total THC = Delta-9-THC + 0.877 * THCA |       |        |
| Calculated Maximum CBD Yield = CBD + 0.877 * CBDA |       |        |