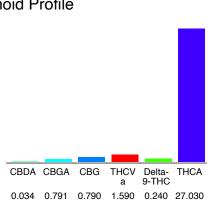

#### Cannabinoid Profile

### Cannabinoid Profile by HPLC

0.24%

Delta-9-THC

0.03%

CBD

30.48%

**Total Cannabinoids** 

| Cannabinoid          | % wt  | mg/g   |
|----------------------|-------|--------|
| CBDA                 | 0.034 | 0.34   |
| CBGA                 | 0.791 | 7.91   |
| CBG                  | 0.790 | 7.90   |
| THCVa                | 1.590 | 15.90  |
| Delta-9-THC          | 0.24  | 2.40   |
| THCA                 | 27.03 | 270.30 |
| Total Cannabinoids   | 30.48 | 304.8  |
| Calculated Total THC | 23.95 | 239.5  |
| Calculated CBD Yield | 0.03  | 0.30   |
|                      |       |        |