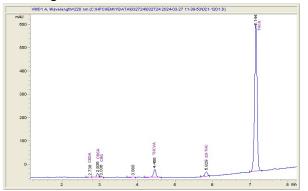

# Hemp Hill Farms

### Sample 432-061324-499

White Runtz

Sample Submitted: 07-02-2024; Report Date: 07-09-2024

# White Runtz

Plant Material: Hemp Flower

#### Chromatogram



#### Cannabinoid Profile



### Cannabinoid Profile by HPLC

0.24%

Delta-9-THC

0.03%

CBD

30.48%

**Total Cannabinoids** 

| Cannabinoid          | % wt  | mg/g   |
|----------------------|-------|--------|
| CBDA                 | 0.034 | 0.34   |
| CBGA                 | 0.791 | 7.91   |
| CBG                  | 0.790 | 7.90   |
| THCVa                | 1.590 | 15.90  |
| Delta-9-THC          | 0.24  | 2.40   |
| THCA                 | 27.03 | 270.30 |
| Total Cannabinoids   | 30.48 | 304.8  |
| Calculated Total THC | 23.95 | 239.5  |
| Calculated CBD Yield | 0.03  | 0.30   |
|                      |       |        |

Calculated Total THC = Delta-9-THC + 0.877 \* THCA Calculated Maximum CBD Yield = CBD + 0.877 \* CBDA

Marin Analytics, LLC

250 Bel Marin Keys Blvd, Suite D4 Novato,